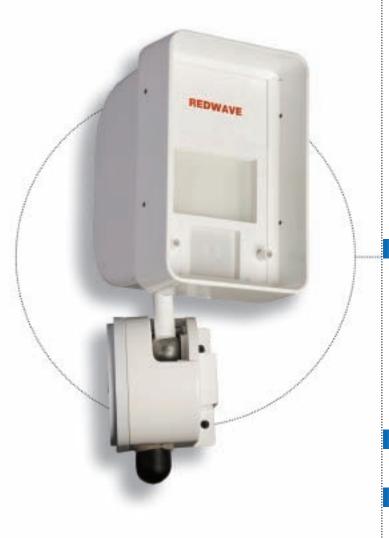

# OPM 3020/303

PASSIVE INFRARED AND MICROWAVE COMBINATION DETECTOR

OPM-303/OPM-3020 REDWAVE® is a totally new type of outdoor combination detector that sets a new standard in false alarm prevention and has been specifically designed for use in Remote Video and CCTV applications. In addition to using passive infrared (PIR) and microwave technology as in conventional combination detectors, REDWAVE® advances further with the world's first A.M.R.L. (Adjustable Microwave Range Limiter) technology, which lets users adjust the detection distance, and Dual Quad Zone Logic PIR, which uses two PIR detectors to increase detection density and eliminate undetectable areas. With REDWAVE®, Optex offers a new solution to outdoor false alarms.

# FEATURES

- BS8418 compliant
- A.M.R.L. Adjustable Microwave Range Limiter Technology greatly reduces the potential for false or missed alarms
- Repetitive Movement Discrimination automatically adjusts the microwave's sensitivity to its surrounding environment.
- Small Animal Immunity Function allows the detector to discriminate between the sizes of moving objects, virtually eliminating problems caused by small animals.
- IP55 rating
- Simple 3-step walk test