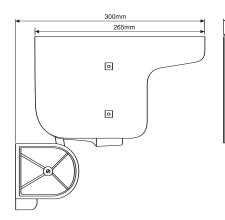

ces the potential for false or missed alarms
- Repetitive Movement Discrimination automatically adjusts the microwave's sensitivity to its surrounding environment.
- Small Animal Immunity Function allows the detector to discriminate between the sizes of moving objects, virtually eliminating problems caused by small animals.
- IP55 rating
- Simple 3-step walk test

## ACCESSORIES

- Pole mount bracket LRPSCA
- Audio walk tester OPM-WT

#### OPTIONS

- OPM-3020 Ch A standard model (30m x 20m coverage)
- OPM-3020 Ch B channel B model (30m x 20m coverage)
- OPM-3020 Ch C channel C model (30m x 20m coverage)
- OPM-303 Ch A standard model (30m x 3m coverage)
- OPM-303 Ch B channel B model (30m x 3m coverage)
- OPM-303 Ch C channel C model (30m x 3m coverage)

#### COVERAGE

DIMENSIONS

117mm





Dimensions vary depending on tilt of head

#### **Optex (Europe) Ltd.**

For further information visit our website: www.optexeurope.com

070201

### A.M.R.L. TECHNOLOGY

With a conventional outdoor combination detector, microwave transmission distances are not easily adjusted, resulting in many false alarms being triggered from outside the detection area. Incorporating the world's first A.M.R.L. technology, REDWAVE lets you choose the ideal detection distance with a dial setting that offers seven 5 m intervals between 0 m and 30 m. By optimising the detection distance for each application, false alarms are greatly reduced.

# **DUAL QUAD ZONE LOGIC PIR**

REDWAVE offers unparalleled reliability with two, vertically configured PIR detectors that create two different, highly dense detectio