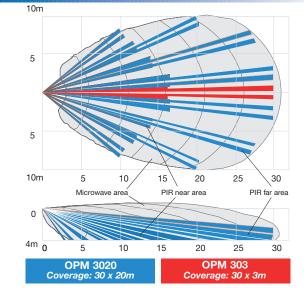

#### OPTIONS

- OPM-3020 Ch A standard model (30m x 20m coverage)
- OPM-3020 Ch B channel B model (30m x 20m coverage)
- OPM-3020 Ch C channel C model (30m x 20m coverage)
- OPM-303 Ch A standard model (30m x 3m coverage)
- OPM-303 Ch B channel B model (30m x 3m coverage)
- OPM-303 Ch C channel C model (30m x 3m coverage)

| Model                  | OPM-3020                                                                | OPM-303         |
|------------------------|-------------------------------------------------------------------------|-----------------|
| Detection method       | Passive infrared and microwave                                          |                 |
| Coverage               | 30 x 20 m wide                                                          | 30 x 3 m narrow |
| Mounting height        | 2.4 to 4.0 m                                                            |                 |
| LED indicator          | Green: PIR detection / Yellow: MW detection / RED: PIR and MW detection |                 |
| Alarm period           | Approx. 2 sec.                                                          |                 |
| Alarm output           | N.C. 28 VDC, 0.2 A max. / N.O. 28 VDC, 0.2 A max.                       |                 |
| Tamper switch          | N.C. / 28 VDC, 0.1 A max.                                               |                 |
| Warm-up period         | Approx. 60 sec.                                                         |                 |
| Power input            | 11 to 24 VDC                                                            |                 |
| Current draw           | 45 mA max. (at 12 VDC) / 250 mA max.(at 12 VDC, using OPM-WT)           |                 |
| Weight                 | 1.5 kg                                                                  |                 |
| Operating temperature  | -25°C to +60°C                                                          |                 |
| Environmental humidity | 95% max.                                                                |                 |
| Microwave frequency    | 10.587 GHz (E version) / 9.900 GHz (F version)                          |                 |
| IP rating              | IP55                                                                    |                 |