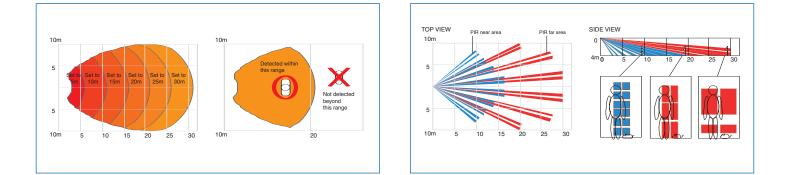

### A.M.R.L. TECHNOLOGY

With a conventional outdoor combination detector, microwave transmission distances are not easily adjusted, resulting in many false alarms being triggered from outside the detection area. Incorporating the world's first A.M.R.L. technology, REDWAVE lets you choose the ideal detection distance with a dial setting that offers seven 5 m intervals between 0 m and 30 m. By optimising the detection distance for each application, false alarms are greatly reduced.

# **DUAL QUAD ZONE LOGIC PIR**

REDWAVE offers unparalleled reliability with two, vertically configured PIR detectors that create two different, highly dense detection areas — a near and far area. This dual coverage essentially eliminates dead detection spots, preventing the possibility of missed alarms. What's more, the sensitivity of each area can be adjusted separately using the PIR Sensitivity Selector Switch. Each PIR utilises Quad Zone Logic, providing multi-segmented detection zones throughout the detection area and an alarm signal based on the cumulative IR energy of each zone. This greatly reduces false alarms, particularly those caused by sudden small temperature changes from light reflection or small animals.